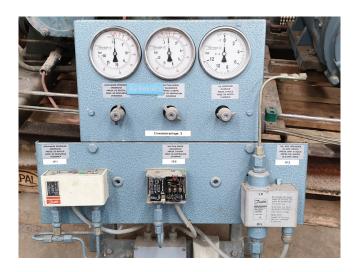

## **Specifications**

| Brand                    | Grasso             |
|--------------------------|--------------------|
| Туре                     | RC 49              |
| Refrigerant              | NH 3 (ammonia)     |
| kW at +10°C/+40°C        | 329,5              |
| kW at 0°C/+40°C          | 215,7              |
| kW at -5°C/+40°C         | 170,1              |
| kW at -10°C/+40°C        | 130,6              |
| Electromotor Specs       | Dutch Motors 50 Hz |
| On steel base frame      | ✓                  |
| Pressure safety switches | ✓                  |
| Hp/Lp/Op                 |                    |
| Pressure gauges          | ✓                  |
| Hp/Lp/Op                 |                    |
| Sight Glass              | ✓                  |
| m3 / h                   | 281,1              |
| Sizes                    | 1500x950x1450 mm   |
| Stock                    | 1                  |

#### **Used Grasso RC 49**

Used Grasso RC 49 compressor unit V-belt driven. Complete with electromotor Schorch 50Hz - 30 kW - 1445 RPM. Pressure safety switches and gauges.

\*Why choose for HOSBV? Were not only the largest used refrigeration specialist in Europe, but also, we deliver all equipment including an extensive test, warranty and industrial cleaning. \*Optional we can also arrange the logistics.