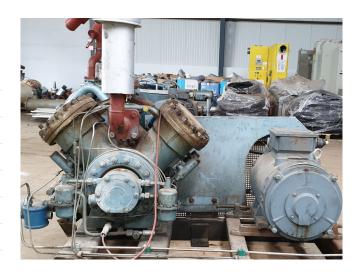

#### **Used Grasso RC 49**

Used Grasso RC 49 compressor unit V-belt driven. Complete with electromotor Schorch 50Hz - 30 kW - 1445 RPM. Pressure safety switches and gauges.

\*Why choose for HOSBV? Were not only the largest used refrigeration specialist in Europe, but also, we deliver all equipment including an extensive test, warranty and industrial cleaning. \*Optional we can also arrange the logistics.