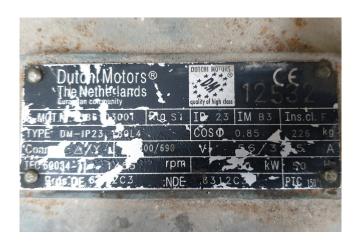

## **Specifications**

| Brand                    | Grasso             |
|--------------------------|--------------------|
| Туре                     | RC 49              |
| Refrigerant              | NH 3 (ammonia)     |
| kW at +10°C/+40°C        | 329,5              |
| kW at 0°C/+40°C          | 215,7              |
| kW at -5°C/+40°C         | 170,1              |
| kW at -10°C/+40°C        | 130,6              |
| Electromotor Specs       | Dutch Motors 50 Hz |
| On steel base frame      | ✓                  |
| Pressure safety switches | ✓                  |
| Hp/Lp/Op                 |                    |
| Pressure gauges          | ✓                  |
| Hp/Lp/Op                 |                    |
| Sight Glass              | ✓                  |
| m3 / h                   | 281,1              |
| Sizes                    | 1500x950x1450 mm   |
| Stock                    | 1                  |

#### **Used Grasso RC 49**

Used Grasso RC 49 compressor unit V-belt driven. Complete with electromotor Schorch 50Hz - 30 kW - 1445 RPM. Pressure safety switches and gauges.

\*Why choose for HOSBV? Were not only the largest used refrigeration specialist in Europe, but also, we deliver all equipment including an extensive test, warranty and industrial cleaning. \*Optional we can also arrange the logistics.