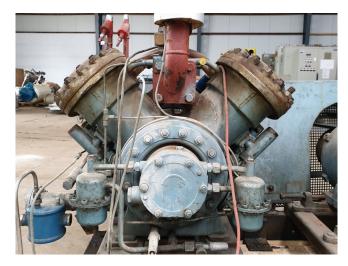

#### **Used Grasso RC 49**

Used Grasso RC 49 compressor unit V-belt driven. Complete with electromotor Schorch 50Hz - 30 kW - 1445 RPM. Pressure safety switches and gauges.

\*Why choose for HOSBV? Were not only the largest used refrigeration specialist in Europe, but also, we deliver all equipment including an extensive test, warranty and industrial cleaning. \*Optional we can also arrange the logistics.