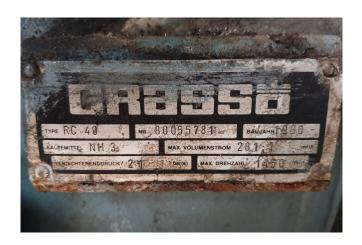

## **Specifications**

| Brand                    | Grasso             |
|--------------------------|--------------------|
| Туре                     | RC 49              |
| Refrigerant              | NH 3 (ammonia)     |
| kW at +10°C/+40°C        | 329,5              |
| kW at 0°C/+40°C          | 215,7              |
| kW at -5°C/+40°C         | 170,1              |
| kW at -10°C/+40°C        | 130,6              |
| Electromotor Specs       | Dutch Motors 50 Hz |
| On steel base frame      | ✓                  |
| Pressure safety switches | ✓                  |
| Hp/Lp/Op                 |                    |
| Pressure gauges          | ✓                  |
| Hp/Lp/Op                 |                    |
| Sight Glass              | ✓                  |
| m3 / h                   | 281,1              |
| Sizes                    | 1500x950x1450 mm   |
| Stock                    | 1                  |