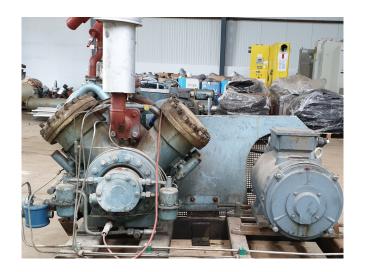

#### **Used Grasso RC 49**

Used Grasso RC 49 compressor unit V-belt driven. Complete with electromotor Schorch 50Hz - 30 kW - 1445 RPM. Pressure safety switches and gauges.

\*Why choose for HOSBV? Were not only the largest used refrigeration specialist in Europe, but also, we deliver all equipment including an extensive test, warranty and industrial cleaning. \*Optional we can also arrange the logistics.