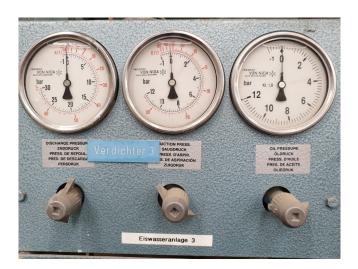

## **Specifications**

| Brand                    | Grasso             |
|--------------------------|--------------------|
| Туре                     | RC 49              |
| Refrigerant              | NH 3 (ammonia)     |
| kW at +10°C/+40°C        | 329,5              |
| kW at 0°C/+40°C          | 215,7              |
| kW at -5°C/+40°C         | 170,1              |
| kW at -10°C/+40°C        | 130,6              |
| Electromotor Specs       | Dutch Motors 50 Hz |
| On steel base frame      | ✓                  |
| Pressure safety switches | ✓                  |
| Hp/Lp/Op                 |                    |
| Pressure gauges          | ✓                  |
| Hp/Lp/Op                 |                    |
| Sight Glass              | ✓                  |
| m3 / h                   | 281,1              |
| Sizes                    | 1500x950x1450 mm   |
| Stock                    | 1                  |

#### **Used Grasso RC 49**

Used Grasso RC 49 compressor unit V-belt driven. Complete with electromotor Schorch 50Hz - 30 kW - 1445 RPM. Pressure safety switches and gauges.

\*Why choose for HOSBV? Were not only the largest used refrigeration specialist in Europe, but also, we deliver all equipment including an extensive test, warranty and industrial cleaning. \*Optional we can also arrange the logistics.