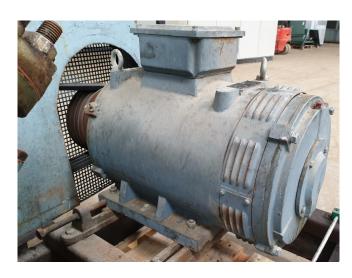

#### **Used Grasso RC 49**

Used Grasso RC 49 compressor unit V-belt driven. Complete with electromotor Schorch 50Hz - 30 kW - 1445 RPM. Pressure safety switches and gauges.

\*Why choose for HOSBV? Were not only the largest used refrigeration specialist in Europe, but also, we deliver all equipment including an extensive test, warranty and industrial cleaning. \*Optional we can also arrange the logistics.